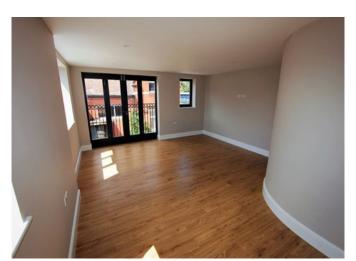

8 Victoria Road comprises a new self-contained office building offering stunning office accommodation arranged over three floors benefitting from under floor heating, toilet & kitchen facilities, a roof terrace and one car parking space. On street parking is available on Victoria Road and there are a number of "pay & display" car parks close by.

#### Floor Area

The property has the following net internal floor areas:

Second Floor - 347 sq ft (32.27 sq m)
First Floor - 510 sq ft (47.36 sq m)
Ground Floor - 300 sq ft (27.84 sq m)
Total - 1,157 sq ft (107.47 sq m)