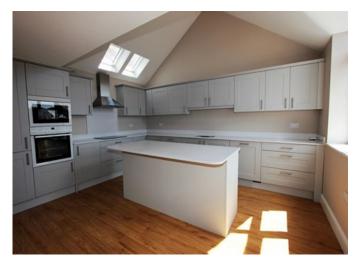

8 Victoria Road comprises a new self-contained office building offering stunning office accommodation arranged over three floors benefitting from under floor heating, toilet & kitchen facilities, a roof terrace and one car parking space. On street parking is available on Victoria Road and there are a number of "pay & display" car parks close by.