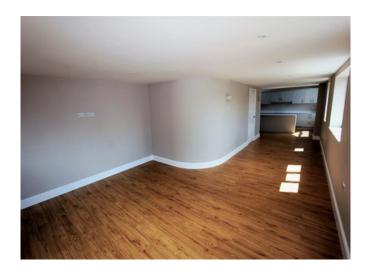

8 Victoria Road comprises a new self-contained office building offering stunning office accommodation arranged over three floors benefitting from under floor heating, toilet & kitchen facilities, a roof terrace and one car parking space. On street parking is available on Victoria Road and there are a number of "pay & display" car parks close by.

#### Floor Area

The property has the following net internal floor areas:

Second Floor - 347 sq ft (32.27 sq m)
First Floor - 510 sq ft (47.36 sq m)
Ground Floor - 300 sq ft (27.84 sq m)
Total - 1,157 sq ft (107.47 sq m)