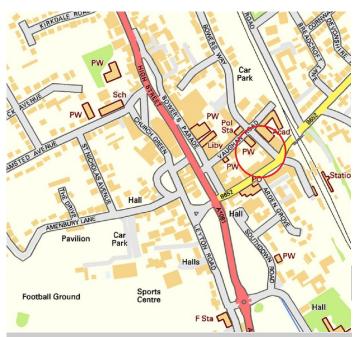

#### Location

Harpenden is a thriving market town having a resident population of close to 30,000 and is situated approximately 4 miles north of St Albans.

Major retailers in the town include Waitrose, Sainsbury's, Marks & Spencer, Boots and WH Smith as well as a wealth of independent retailers and restaurants.

#### Description

The property is located on Victoria Road within Harpenden town centre just to the west of Station Road and a short walk from Harpenden Railway Station and the towns shopping and restaurant facilities.