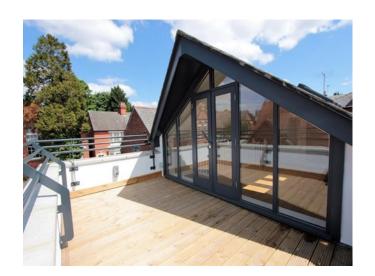

8 Victoria Road comprises a new self-contained office building offering stunning office accommodation arranged over three floors benefitting from under floor heating, toilet & kitchen facilities, a roof terrace and one car parking space. On street parking is available on Victoria Road and there are a number of "pay & display" car parks close by.