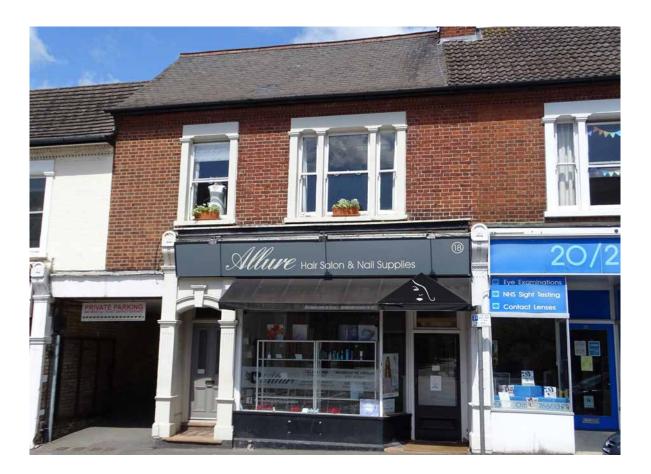

## 18 Station Road, Harpenden, AL5 4SE

- Busy retail location
- Close to Harpenden Station
- Ground floor retail unit
- 963 sq ft (89.45 sq m))
- Fully fitted hair salon trading as Allure

T: 01582 346110 www.jessopco.co.uk

### 18 Station Road, Harpenden, AL5 4SE

#### SITUATION

The property is located on the north side of Station Road in a busy retail location close to Harpenden railway station. There are many multiple and independent retailers close by as well as numerous restaurants and cafes benefiting from a high level of passing trade.

#### DESCRIPTION

18 Station Road comprises a refurbished ground floor retail unit having the benefit of two car parking spaces to the rear of the property in a secure car park.

The property is arranged to provide a fully fitted hair salon with additional beauty treatment areas.