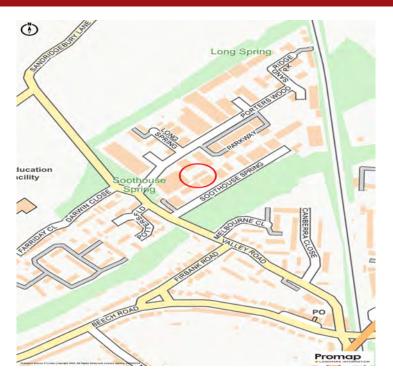

#### **SITUATION**

Porters Wood forms part of the Valley Road business area approximately 1.5 miles (2.3km) north of the city centre. It is accessed off Valley Road.