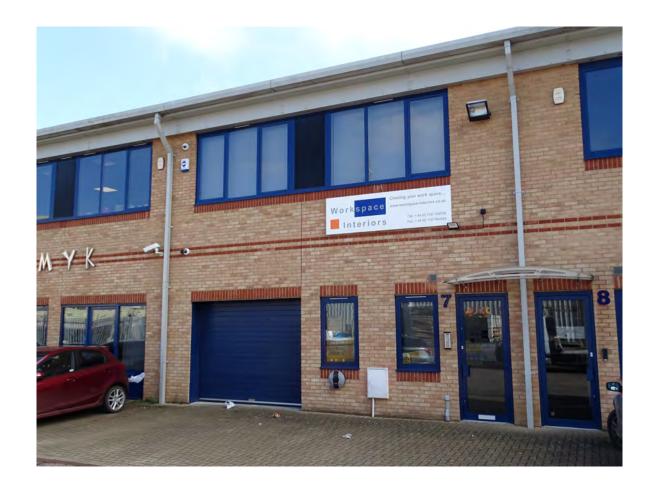

### 7 The Gavel Centre, Porters Wood, St Albans, AL3 6PQ

#### **DESCRIPTION**

The Gavel Centre comprises a development of four modern two-storey business units having been constructed in 2006 to a very high specification.

The available accommodation is located on the ground floor and benefits from the following amenities: