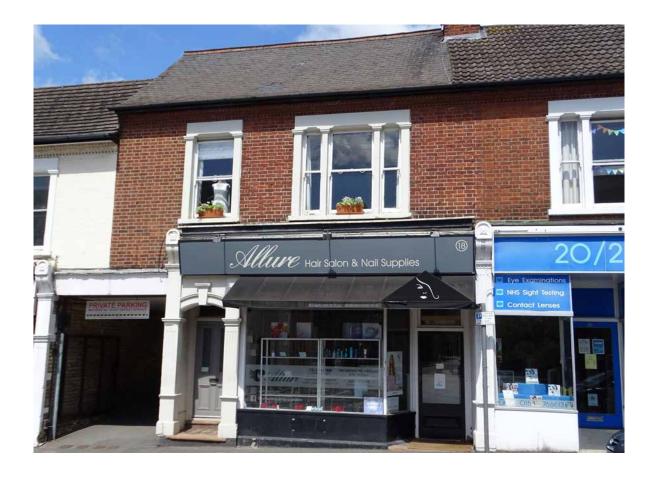

# 18 Station Road, Harpenden, AL5 4SE

- Busy retail location
- Close to Harpenden Station
- Ground floor retail unit
- 963 sq ft (89.45 sq m))
- Rear car parking

# 18 Station Road, Harpenden, AL5 4SE

### **SITUATION**

The property is located on the north side of Station Road in a busy retail location close to Harpenden railway station.

There are many multiple and independent retailers close by as well as numerous restaurants and cafes benefiting from a high level of passing trade.

### **DESCRIPTION**

18 Station Road comprises a refurbished ground floor retail unit having the benefit of two car parking spaces to the rear of the property in a secure car park.