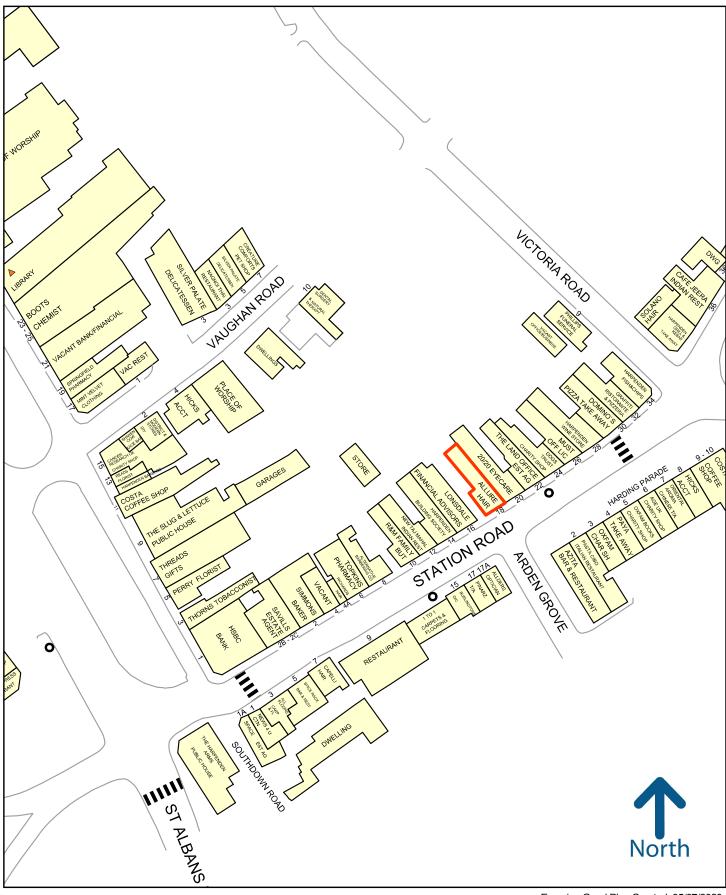

## 18 Station Road, Harpenden

50 metres

Experian Goad Plan Created: 05/07/2020 Created By: Jessop and Co