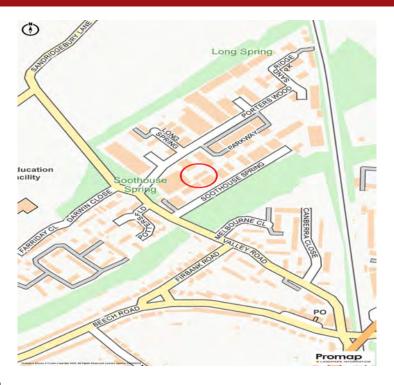

#### **LOCATION**

St Albans is a cathedral city and a busy commercial centre located approximately 22 miles (35 km) north of central London having a population in the order of 81,000.

The city benefits from excellent communications with the M1, A1(M) and M25 motorways within a short drive. St Albans city centre and the railway station are both approximately 1.5 miles (2.3 km) to the south.

#### **SITUATION**

Porters Wood forms part of the Valley Road business area approximately 1.5 miles (2.3km) north of the city centre. It is accessed off Valley Road.