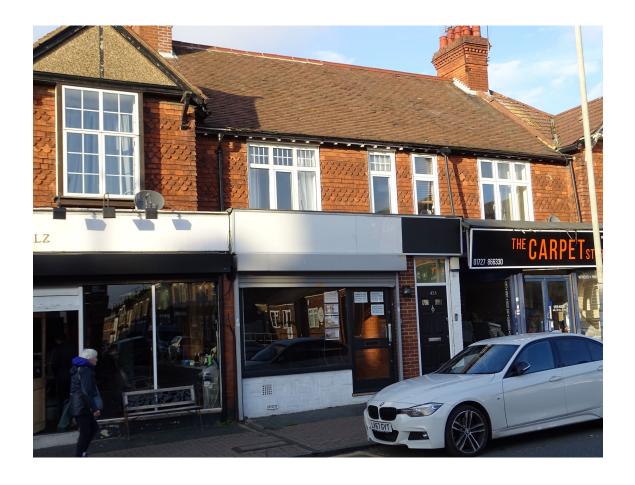

### **SITUATION**

The property is located on the north side of Hatfield Road to the east of St Albans railway station in a thriving retail location with a wide range of independent retailers and restaurants.

### **DESCRIPTION**

The premises comprise a ground floor retail unit that has been extensively refurbished and having the benefit of basement accommodation.

The retail area is open plan with a kitchen and ancillary accommodation to the rear.