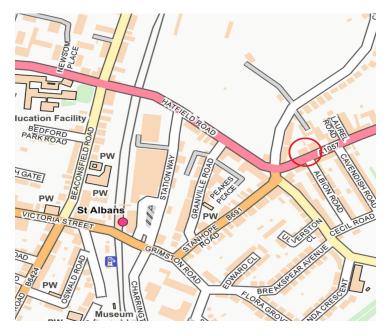

### **LOCATION**

St Albans is a thriving cathedral city with a strong retailing centre and an affluent catchment population of close to 150,000. It is located approximately 20 miles north of central London and is a popular commuter city due to its excellent rail service in to central London.

### **SITUATION**

The property is located on the north side of Hatfield Road to the east of St Albans railway station in a thriving retail location with a wide range of independent retailers and restaurants.

Hatfield Road forms busy thoroughfare linking the city centre with Hatfield in an affluent area of St Albans.