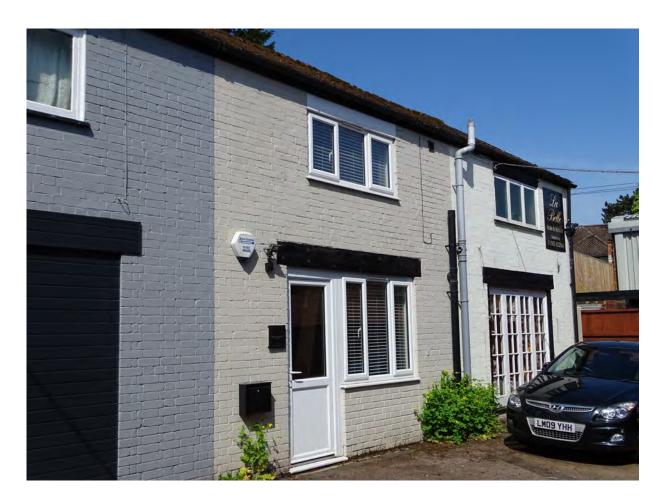

# SITUATION

82c High Street occupies a prominent location on the west side of the High Street surrounded by many high quality independent retailers and restaurants resulting in a thriving local economy.

The premises are located to the rear of 82 High Street accessed by way of a side road between Kwik Fit and Kohan Restaurant.

There is free on-street car parking along the High Street whilst numerous pay & display car park are close by.

#### DESCRIPTION

The property comprises a self-contained office building arranged over ground and first floors which has been refurbished and benefits from the following amenities:

- Refurbished
- Suitable for co-sharing
- LED lighting
- Intruder alarm
- Kitchen facilities
- Toilet
- Free on street car parking
- Adjacent to town centre amenities