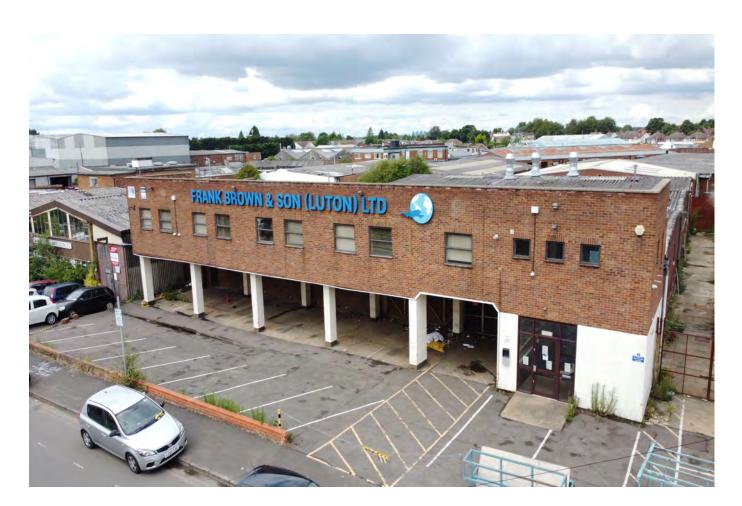

# FOR SALE Jessop WAREHOUSE

## 97/105 Wingate Road, Luton LU4 8QA

- 15,303 sq ft (1,421.82 sq m)
- First floor offices
- Front loading door
- Staff car parking
- Rare freehold opportunity
- Suitable for a variety of uses

T: 01582 346110 www.jessopco.co.uk

#### DESCRIPTION

The property comprises a factory/warehouse property having the benefit of first floor offices to the front. There is loading from the front and access to the side of the property.

The property benefits from the following amenities: