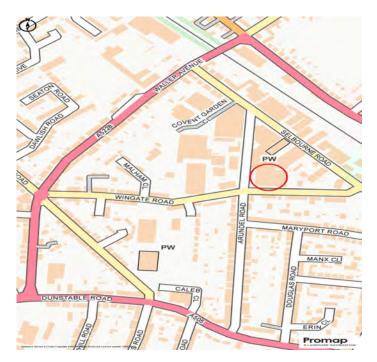

### LOCATION

The property occupies an excellent location on Wingate Road, an established industrial area just to the north of the A505 Dunstable Road which is a major thoroughfare linking Luton with J11 of the M1 Motorway approximately 2 miles to the west.

The property is located on the north side of Wingate Road between its junctions with Arundel Road and Selbourne Road close to the Bury Park area of Luton. Nearby occupiers include Cawleys Waste, Stephens Removals, Amber Leisure and Butterfieds.